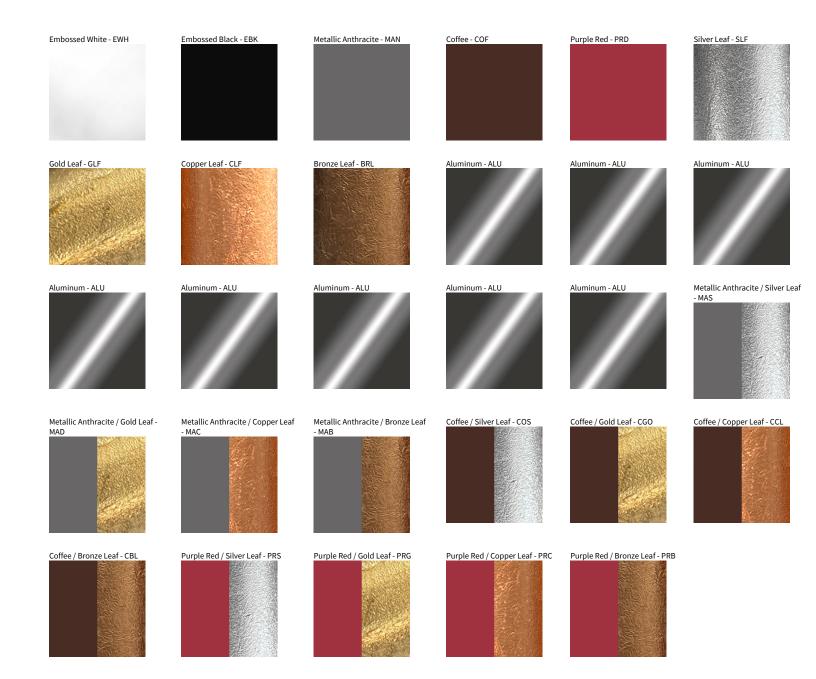

## TEMPO PERSO SUSPENSION

COLOR FINISH CHAF

| PROJECT  |
|----------|
| TYPE     |
| NOTES    |
| QUANTITY |
| DATE     |

Digital: Not all screens are calibrated the same, and therefore, colors will appear differently between screens.

Physical: When texture is involved, there will be variations in color, character and tone within a product series and between product families.

Zaneen Group Inc. © 2024, T 1800-388-3382, F 416-247-9319, www.zaneen.com